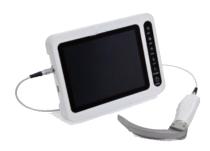

# ES-VL3S Flexible Video Brochoscope/Laryngoscope

## **Technical Data**

| umination                      | LED                                                                       |                                                                                      |                                                                                                                                                                                                                                                                        |                                                                                                                                                                                                                                                                                                            |  |  |
|--------------------------------|---------------------------------------------------------------------------|--------------------------------------------------------------------------------------|------------------------------------------------------------------------------------------------------------------------------------------------------------------------------------------------------------------------------------------------------------------------|------------------------------------------------------------------------------------------------------------------------------------------------------------------------------------------------------------------------------------------------------------------------------------------------------------|--|--|
| 0                              |                                                                           |                                                                                      |                                                                                                                                                                                                                                                                        |                                                                                                                                                                                                                                                                                                            |  |  |
| oint Outer Diameter            | 5.8mm                                                                     | 5.2mm                                                                                | 5.2mm                                                                                                                                                                                                                                                                  | 5.2mm                                                                                                                                                                                                                                                                                                      |  |  |
| strument Chanel Inner Diameter | 2.6mm                                                                     | 2.2mm                                                                                | 2.2mm                                                                                                                                                                                                                                                                  | 2.2mm                                                                                                                                                                                                                                                                                                      |  |  |
| orking Lenth                   | 650mm                                                                     |                                                                                      |                                                                                                                                                                                                                                                                        |                                                                                                                                                                                                                                                                                                            |  |  |
| nti-Fog                        | Anti-fog when it's on, no need for preheating.                            |                                                                                      |                                                                                                                                                                                                                                                                        |                                                                                                                                                                                                                                                                                                            |  |  |
| ze                             | 3.5inch                                                                   |                                                                                      |                                                                                                                                                                                                                                                                        |                                                                                                                                                                                                                                                                                                            |  |  |
| torage                         | SD Card                                                                   |                                                                                      |                                                                                                                                                                                                                                                                        |                                                                                                                                                                                                                                                                                                            |  |  |
| noot                           | Support                                                                   |                                                                                      |                                                                                                                                                                                                                                                                        |                                                                                                                                                                                                                                                                                                            |  |  |
| deo Record                     | Support                                                                   |                                                                                      |                                                                                                                                                                                                                                                                        |                                                                                                                                                                                                                                                                                                            |  |  |
| hite Balance                   | Support                                                                   |                                                                                      |                                                                                                                                                                                                                                                                        |                                                                                                                                                                                                                                                                                                            |  |  |
| eeze/Backwards                 | Support                                                                   |                                                                                      |                                                                                                                                                                                                                                                                        |                                                                                                                                                                                                                                                                                                            |  |  |
| Video Synchronous Out put      |                                                                           | Support                                                                              |                                                                                                                                                                                                                                                                        |                                                                                                                                                                                                                                                                                                            |  |  |
|                                | orking Lenth nti-Fog ze orage noot deo Record hite Balance eeze/Backwards | orking Lenth nti-Fog Anti-fog w ze orage noot deo Record hite Balance eeze/Backwards | orking Lenth         650           nti-Fog         Anti-fog when it's on, r           ze         3.5i           orage         SD 0           noot         Sup           deo Record         Sup           hite Balance         Sup           eeze/Backwards         Sup | orking Lenth         650mm           nti-Fog         Anti-fog when it's on, no need for p           ze         3.5inch           orage         SD Card           noot         Support           deo Record         Support           hite Balance         Support           eeze/Backwards         Support |  |  |