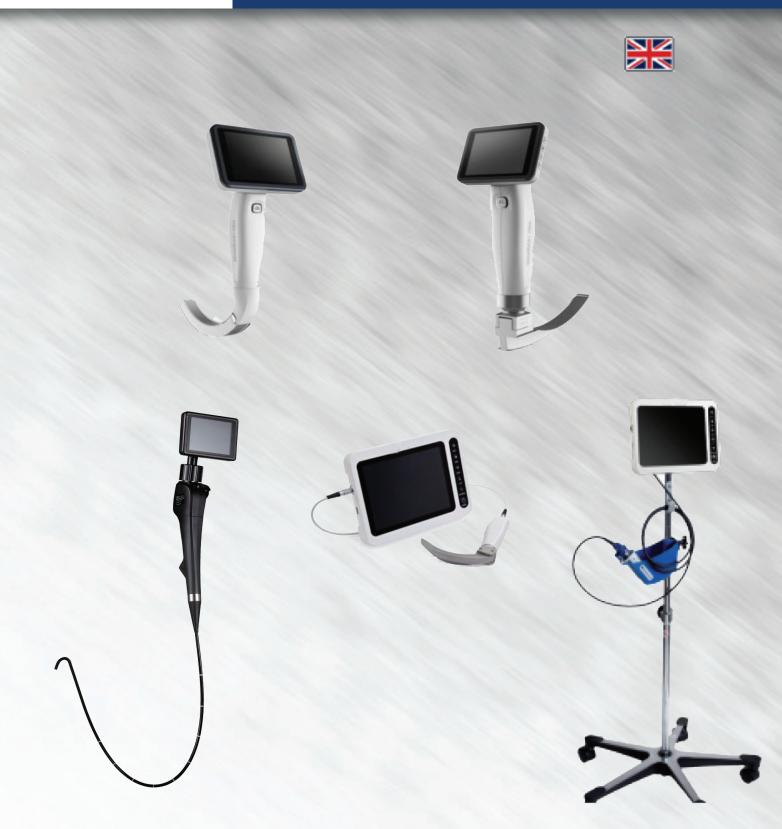

# ES-VL3-R Reusable Video Laryngoscope

Reusable Blades (Optional)

# ES-VL3-D Disposable Video Laryngoscope

Disposable Blades (Optional)

# **ES-VLRM** Detachable Reusable Video Laryngoscope

8 inch monitor 1 handle 3 reusable blades

Reusable Blades (Optional)

Mobile stand (Optional)

# **ES-VLDM** Detachable Disposable Video Larynscope

8 inch monitor 1 handle 3 disposable blades

Disposable Blades (Optional)

Mobile stand (Optional)

# ES-VL3S Flexible Video Brochoscope/Laryngoscope