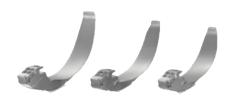

# ES-VL3-R Reusable Video Laryngoscope

Reusable Blades (Optional)

# **ES-VLRM** Detachable Reusable Video Laryngoscope

8 inch monitor 1 handle 3 reusable blades

Reusable Blades (Optional)

Mobile stand (Optional)