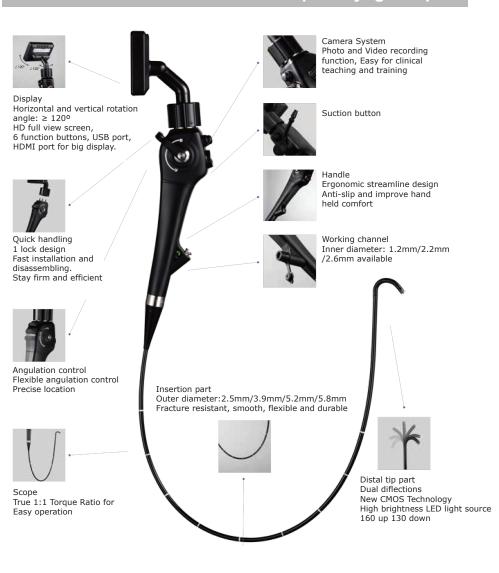

# ES-VL3S Flexible Video Brochoscope/Laryngoscope

## **Technical Data**

| umination                      | LED                                                                       |                                                                                      |                                                                                                                                                                                                                                                                        |                                                                                                                                                                                                                                                                                                            |  |  |
|--------------------------------|---------------------------------------------------------------------------|--------------------------------------------------------------------------------------|------------------------------------------------------------------------------------------------------------------------------------------------------------------------------------------------------------------------------------------------------------------------|------------------------------------------------------------------------------------------------------------------------------------------------------------------------------------------------------------------------------------------------------------------------------------------------------------|--|--|
| 0                              |                                                                           |                                                                                      |                                                                                                                                                                                                                                                                        |                                                                                                                                                                                                                                                                                                            |  |  |
| oint Outer Diameter            | 5.8mm                                                                     | 5.2mm                                                                                | 5.2mm                                                                                                                                                                                                                                                                  | 5.2mm                                                                                                                                                                                                                                                                                                      |  |  |
| strument Chanel Inner Diameter | 2.6mm                                                                     | 2.2mm                                                                                | 2.2mm                                                                                                                                                                                                                                                                  | 2.2mm                                                                                                                                                                                                                                                                                                      |  |  |
| orking Lenth                   | 650mm                                                                     |                                                                                      |                                                                                                                                                                                                                                                                        |                                                                                                                                                                                                                                                                                                            |  |  |
| nti-Fog                        | Anti-fog when it's on, no need for preheating.                            |                                                                                      |                                                                                                                                                                                                                                                                        |                                                                                                                                                                                                                                                                                                            |  |  |
| ze                             | 3.5inch                                                                   |                                                                                      |                                                                                                                                                                                                                                                                        |                                                                                                                                                                                                                                                                                                            |  |  |
| torage                         | SD Card                                                                   |                                                                                      |                                                                                                                                                                                                                                                                        |                                                                                                                                                                                                                                                                                                            |  |  |
| noot                           | Support                                                                   |                                                                                      |                                                                                                                                                                                                                                                                        |                                                                                                                                                                                                                                                                                                            |  |  |
| deo Record                     | Support                                                                   |                                                                                      |                                                                                                                                                                                                                                                                        |                                                                                                                                                                                                                                                                                                            |  |  |
| hite Balance                   | Support                                                                   |                                                                                      |                                                                                                                                                                                                                                                                        |                                                                                                                                                                                                                                                                                                            |  |  |
| eeze/Backwards                 | Support                                                                   |                                                                                      |                                                                                                                                                                                                                                                                        |                                                                                                                                                                                                                                                                                                            |  |  |
| Video Synchronous Out put      |                                                                           | Support                                                                              |                                                                                                                                                                                                                                                                        |                                                                                                                                                                                                                                                                                                            |  |  |
|                                | orking Lenth nti-Fog ze orage noot deo Record hite Balance eeze/Backwards | orking Lenth nti-Fog Anti-fog w ze orage noot deo Record hite Balance eeze/Backwards | orking Lenth         650           nti-Fog         Anti-fog when it's on, r           ze         3.5i           orage         SD 0           noot         Sup           deo Record         Sup           hite Balance         Sup           eeze/Backwards         Sup | orking Lenth         650mm           nti-Fog         Anti-fog when it's on, no need for p           ze         3.5inch           orage         SD Card           noot         Support           deo Record         Support           hite Balance         Support           eeze/Backwards         Support |  |  |