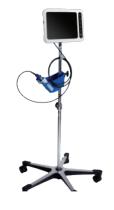

# **ES-VLRM** Detachable Reusable Video Laryngoscope

8 inch monitor 1 handle 3 reusable blades

Reusable Blades (Optional)

Mobile stand (Optional)

# **ES-VLDM** Detachable Disposable Video Larynscope

8 inch monitor 1 handle 3 disposable blades

Disposable Blades (Optional)

Mobile stand (Optional)