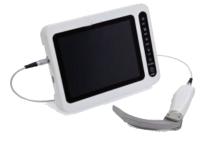

# ES-VL3-R Reusable Video Laryngoscope

Reusable Blades (Optional)

# ES-VL3-D Disposable Video Laryngoscope

Disposable Blades (Optional)