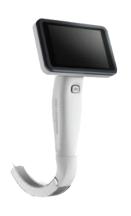

# **ES-VLRM** Detachable Reusable Video Laryngoscope

8 inch monitor 1 handle 3 reusable blades

Reusable Blades (Optional)

Mobile stand (Optional)

# **ES-VLDM** Detachable Disposable Video Larynscope

8 inch monitor 1 handle 3 disposable blades

Disposable Blades (Optional)

Mobile stand (Optional)