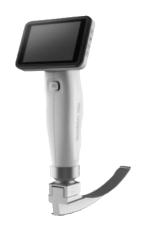

# ES-VL3-R Reusable Video Laryngoscope

Reusable Blades (Optional)

# Technical Data

| Display size             | 3.5"LCD Full View                                       |  |  |  |
|--------------------------|---------------------------------------------------------|--|--|--|
| Resolution               | 640*480 (RGB), 2M piexel high resolution.               |  |  |  |
| Camera Function          | Get serial camera shooting by pressing the button on    |  |  |  |
|                          | the handle for training and presenting.                 |  |  |  |
| Uploading                | Upload picture and video by USB port .                  |  |  |  |
| Illumination             | LED                                                     |  |  |  |
| Image Output             | Connect to external monitor and convenient for training |  |  |  |
|                          | and presentation.                                       |  |  |  |
| Battery Type             | Rechargeable Lithium Battery                            |  |  |  |
| Long working time        | 240 minutes continuous working time .                   |  |  |  |
| Voltage                  | 3.7V                                                    |  |  |  |
| Capacity                 | 3200mAh                                                 |  |  |  |
| Charging times &time     | ≥300 times ;<8H                                         |  |  |  |
| Input                    | 100-250V,50Hz                                           |  |  |  |
| Output                   | 5V,1000mA                                               |  |  |  |
| Unique Anti-fog Function | Get anti-fog function upon powering without preheating  |  |  |  |
| Handle                   | Comfortable ergonomic design; anti-microbial            |  |  |  |
| Blade                    | Reusable blade can be sterilized by cleaner and reused  |  |  |  |
|                          | for one thousand times;                                 |  |  |  |
|                          | Disposable one is only for one time and then thrown     |  |  |  |
|                          | away .                                                  |  |  |  |